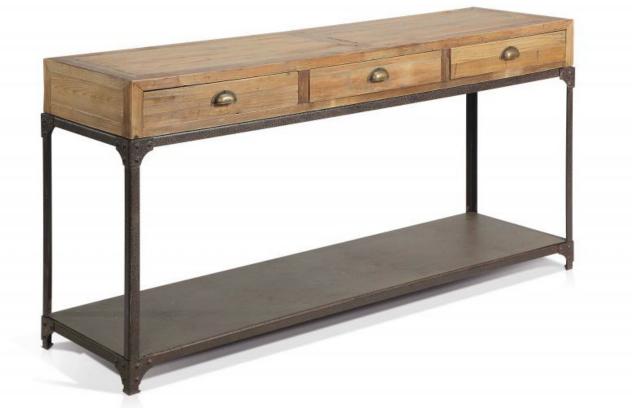

## Olie - SC513 Console Table with 3 Drawers, 1 Metal Shelf

Product Measurements: Width: 63" Depth: 18" Height: 32"

Finish: Old Pine, Rustic Iron.

Rough-hewn planks are carefully hand-selected planed and sanded. The top and drawer unit has the patina of reclained wood. This piece bears the hallmarks of old wood with nicks, imperfections and nail marks that reveal the tables provenance. By their nature salvaged wood planks may be somewhat uneven, and may cup or bow slightly over time. Further enhancing their rustic one-of--kind character; cracks may be present.