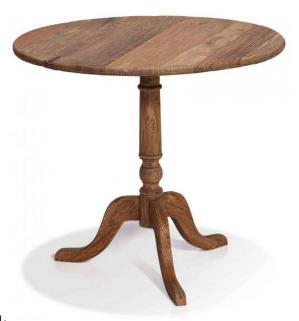

## Nendo - SC37 Round Tilt-Top Dining Table

## **Product Measurements:**

Diameter: 34" Height: 30"

Finish: Old Elm Made of Solid Wood.

Rough-hewn planks are carefully hand-selected planed and sanded. The top and drawer unit has the patina of reclained wood. This piece bears the hallmarks of old wood with nicks, imperfections and nail marks that reveal the tables provenance. By their nature salvaged wood planks may be somewhat uneven,

and may cup or bow slightly over time. Further enhancing their rustic one-of--kind character; cracks may be present.

Regular Price: \$478.00

Our Price: \$399.00